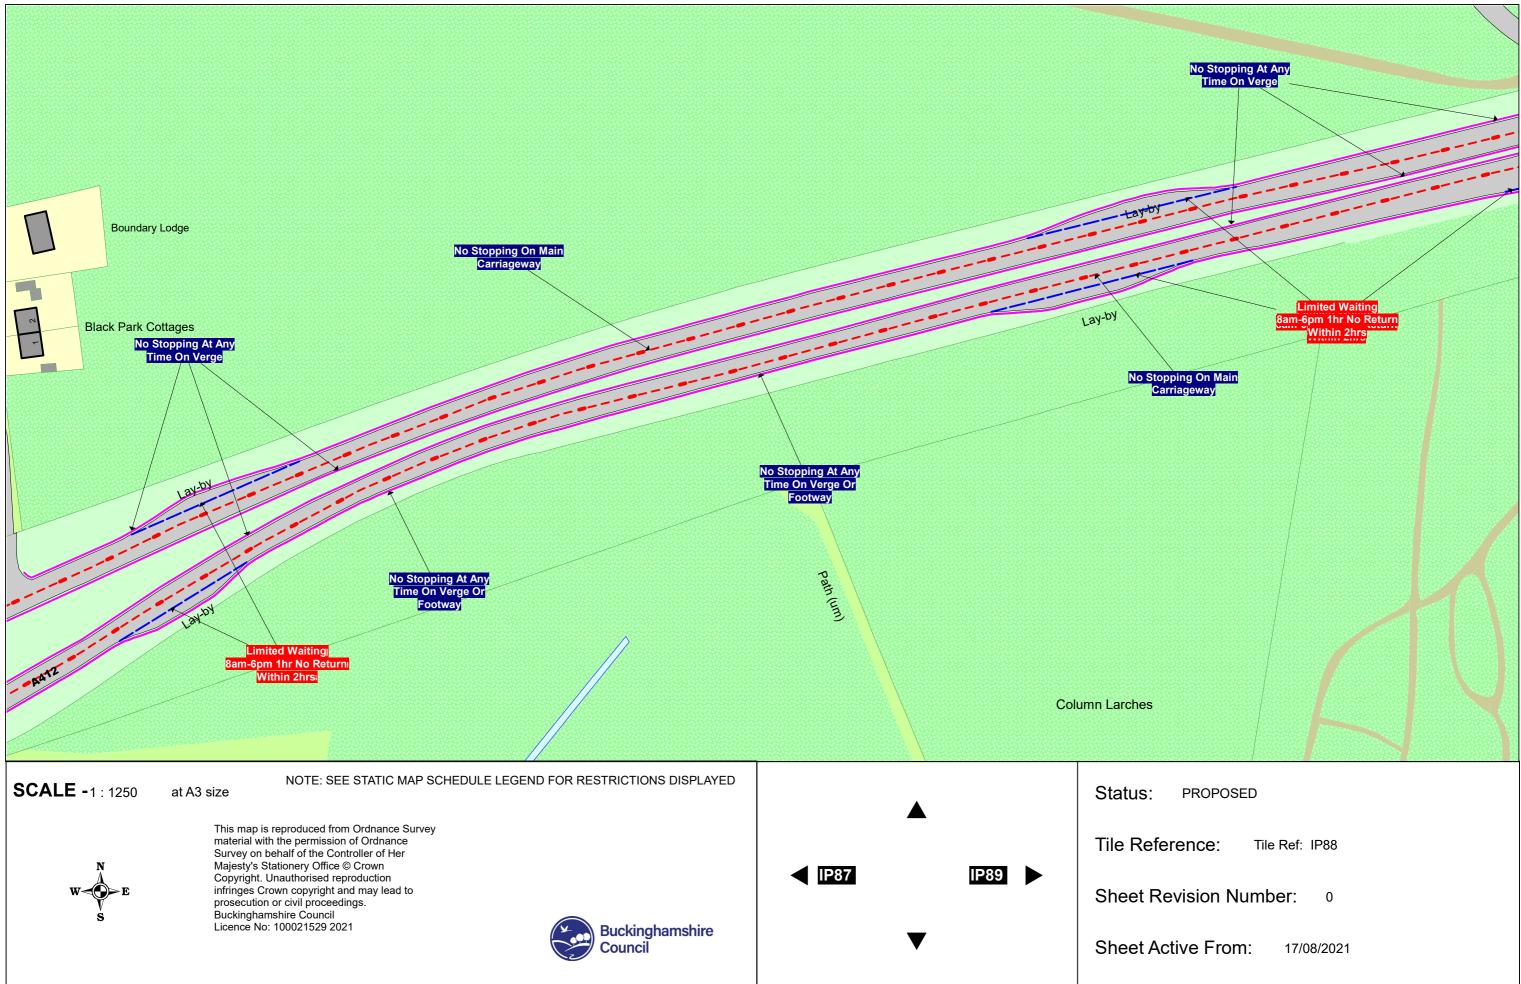

### PROPOSED

Tile Ref: IK74

Sheet Revision Number: 0

17/08/2021













Pond o Stopping At An me On Verge O HAZELHURST ROAD BENTLEY PAR NOTE: SEE STATIC MAP SCHEDULE LEGEND FOR RESTRICTIONS DISPLAYED **SCALE -**1 : 1250 at A3 size Status: This map is reproduced from Ordnance Survey IL73 material with the permission of Ordnance Tile Reference: Survey on behalf of the Controller of Her Majesty's Stationery Office © Crown Copyright. Unauthorised reproduction infringes Crown copyright and may lead to prosecution or civil proceedings. Buckinghamshire Council Licence No: 100021529 2021 Buckinghamshire ▼ Council

The Buckinghamshire Council (Prohibition of Waiting, Loading and Stopping) and (On-Street Parking Places) Order 2021



Sheet Active From: 17/08/2021





























Tile Ref: IR87

Sheet Revision Number: 0

Sheet Active From: 17/08/2021



### PROPOSED

Tile Ref: IR89

Sheet Revision Number: 0

Sheet Active From: 17/08/2021







### PROPOSED

Tile Ref: IS87

Sheet Revision Number: 0

Sheet Active From: 17/08/2021