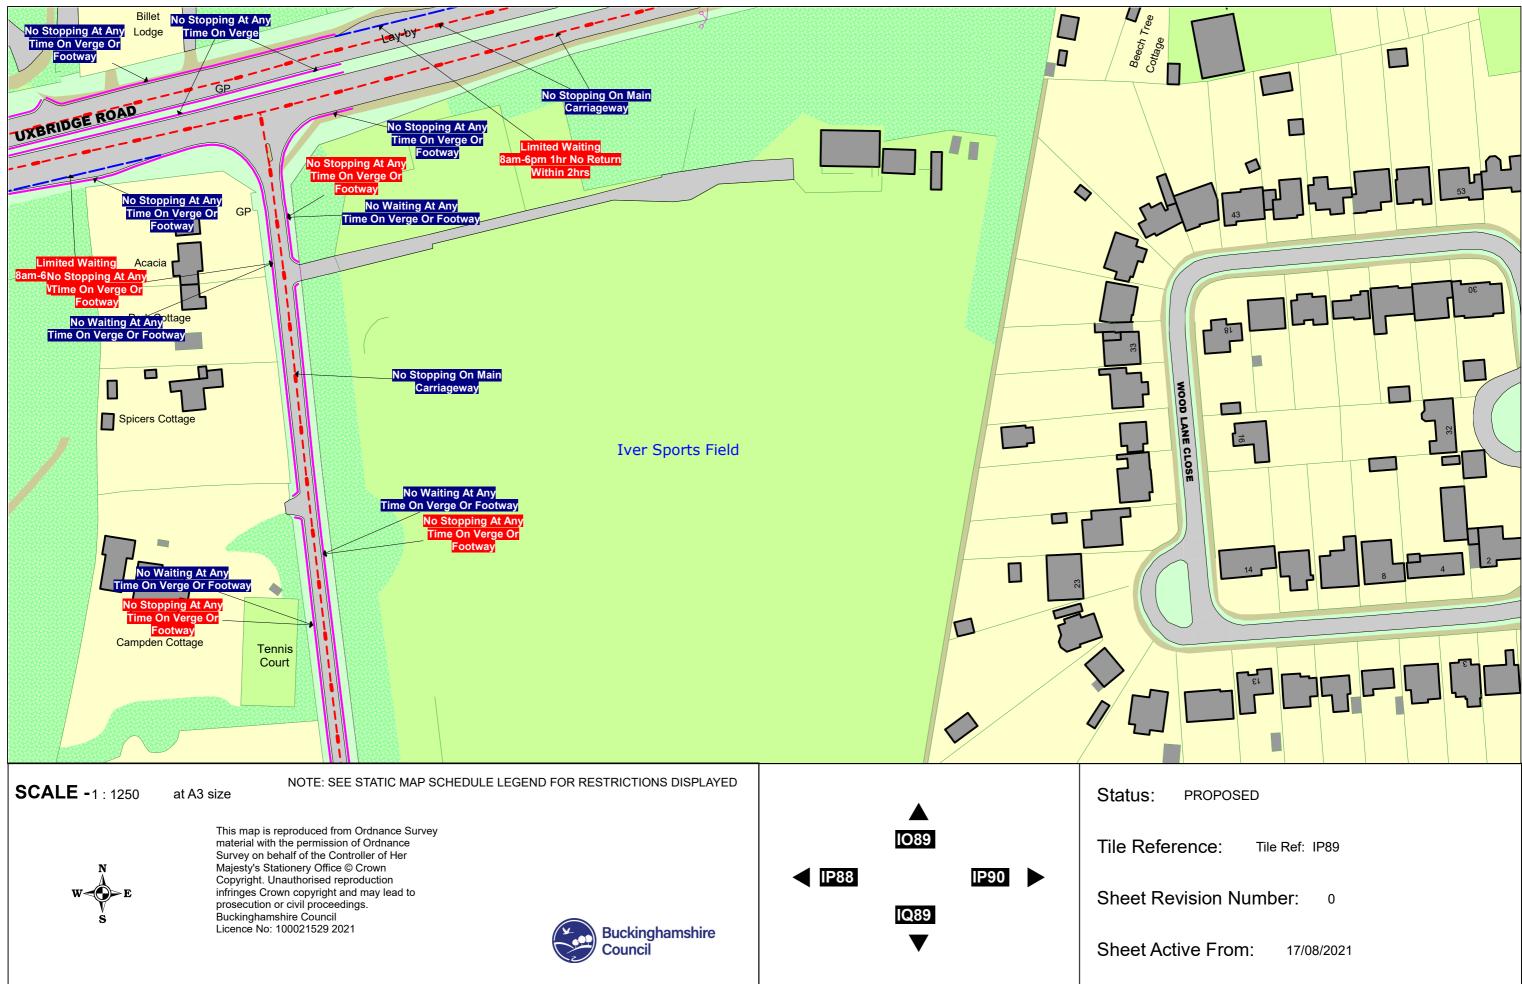

### PROPOSED

Tile Ref: IK74

Sheet Revision Number: 0

17/08/2021













Pond o Stopping At An me On Verge O HAZELHURST ROAD BENTLEY PAR NOTE: SEE STATIC MAP SCHEDULE LEGEND FOR RESTRICTIONS DISPLAYED **SCALE -**1 : 1250 at A3 size Status: This map is reproduced from Ordnance Survey IL73 material with the permission of Ordnance Tile Reference: Survey on behalf of the Controller of Her Majesty's Stationery Office © Crown Copyright. Unauthorised reproduction infringes Crown copyright and may lead to prosecution or civil proceedings. Buckinghamshire Council Licence No: 100021529 2021 Buckinghamshire ▼ Council

The Buckinghamshire Council (Prohibition of Waiting, Loading and Stopping) and (On-Street Parking Places) Order 2021



Sheet Active From: 17/08/2021





























Tile Ref: IR87

Sheet Revision Number: 0

Sheet Active From: 17/08/2021



### PROPOSED

Tile Ref: IR89

Sheet Revision Number: 0

Sheet Active From: 17/08/2021







### PROPOSED

Tile Ref: IS87

Sheet Revision Number: 0

Sheet Active From: 17/08/2021