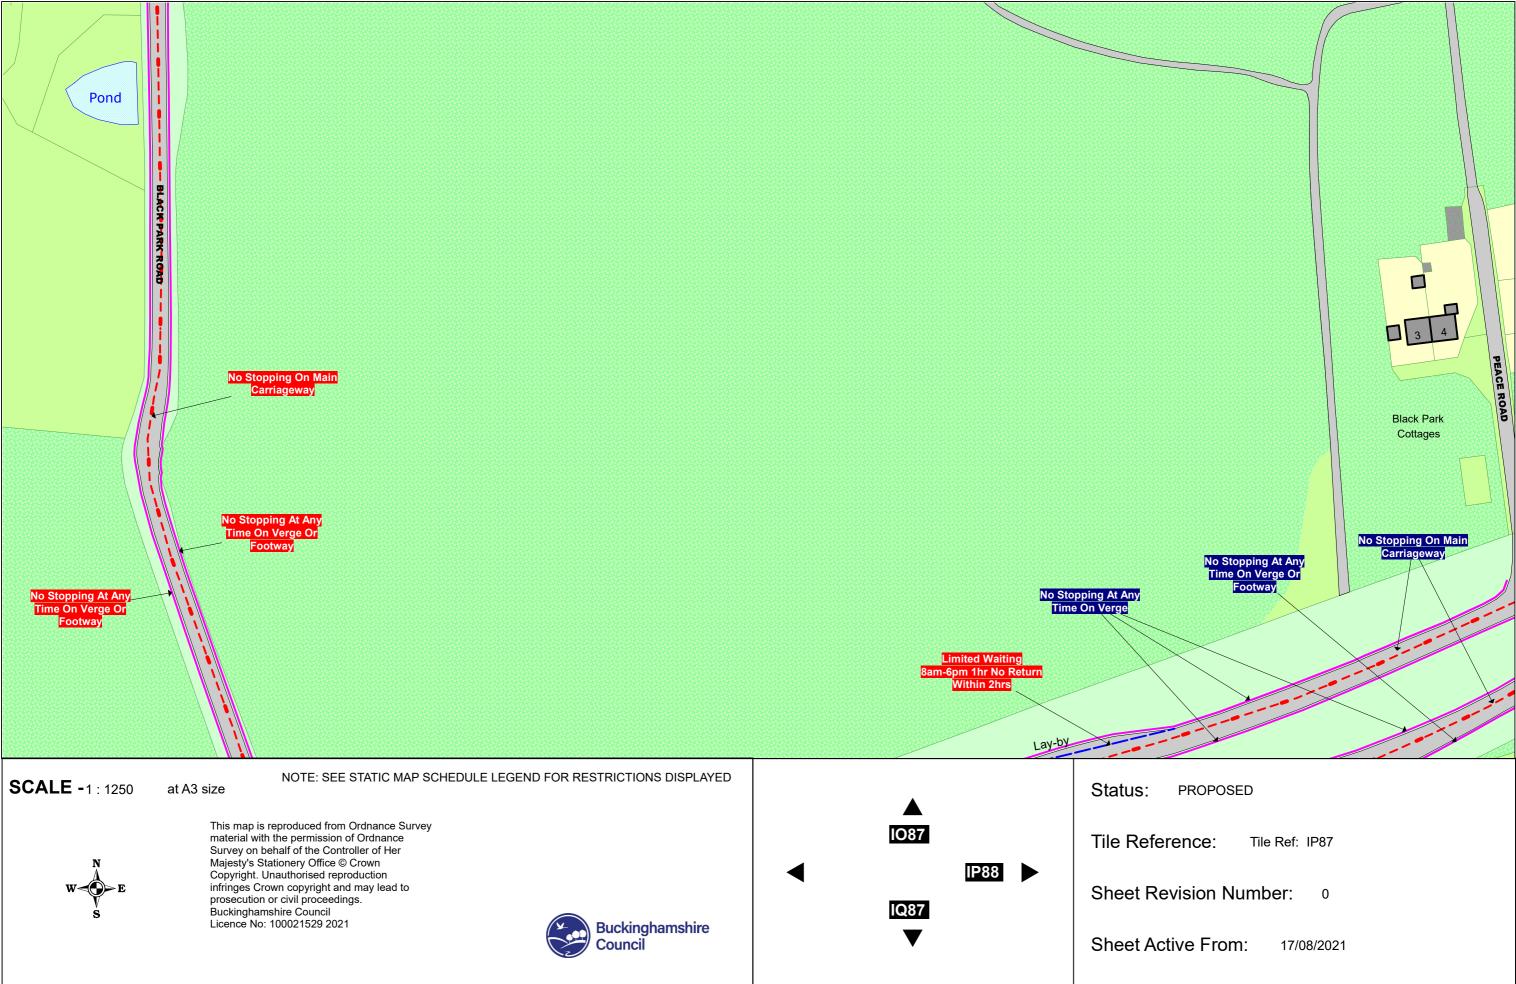

### PROPOSED

Tile Ref: IK74

Sheet Revision Number: 0

17/08/2021













Pond o Stopping At An me On Verge O HAZELHURST ROAD BENTLEY PAR NOTE: SEE STATIC MAP SCHEDULE LEGEND FOR RESTRICTIONS DISPLAYED **SCALE -**1 : 1250 at A3 size Status: This map is reproduced from Ordnance Survey IL73 material with the permission of Ordnance Tile Reference: Survey on behalf of the Controller of Her Majesty's Stationery Office © Crown Copyright. Unauthorised reproduction infringes Crown copyright and may lead to prosecution or civil proceedings. Buckinghamshire Council Licence No: 100021529 2021 Buckinghamshire ▼ Council

The Buckinghamshire Council (Prohibition of Waiting, Loading and Stopping) and (On-Street Parking Places) Order 2021



Sheet Active From: 17/08/2021





























Tile Ref: IR87

Sheet Revision Number: 0

Sheet Active From: 17/08/2021



### PROPOSED

Tile Ref: IR89

Sheet Revision Number: 0

Sheet Active From: 17/08/2021







### PROPOSED

Tile Ref: IS87

Sheet Revision Number: 0

Sheet Active From: 17/08/2021