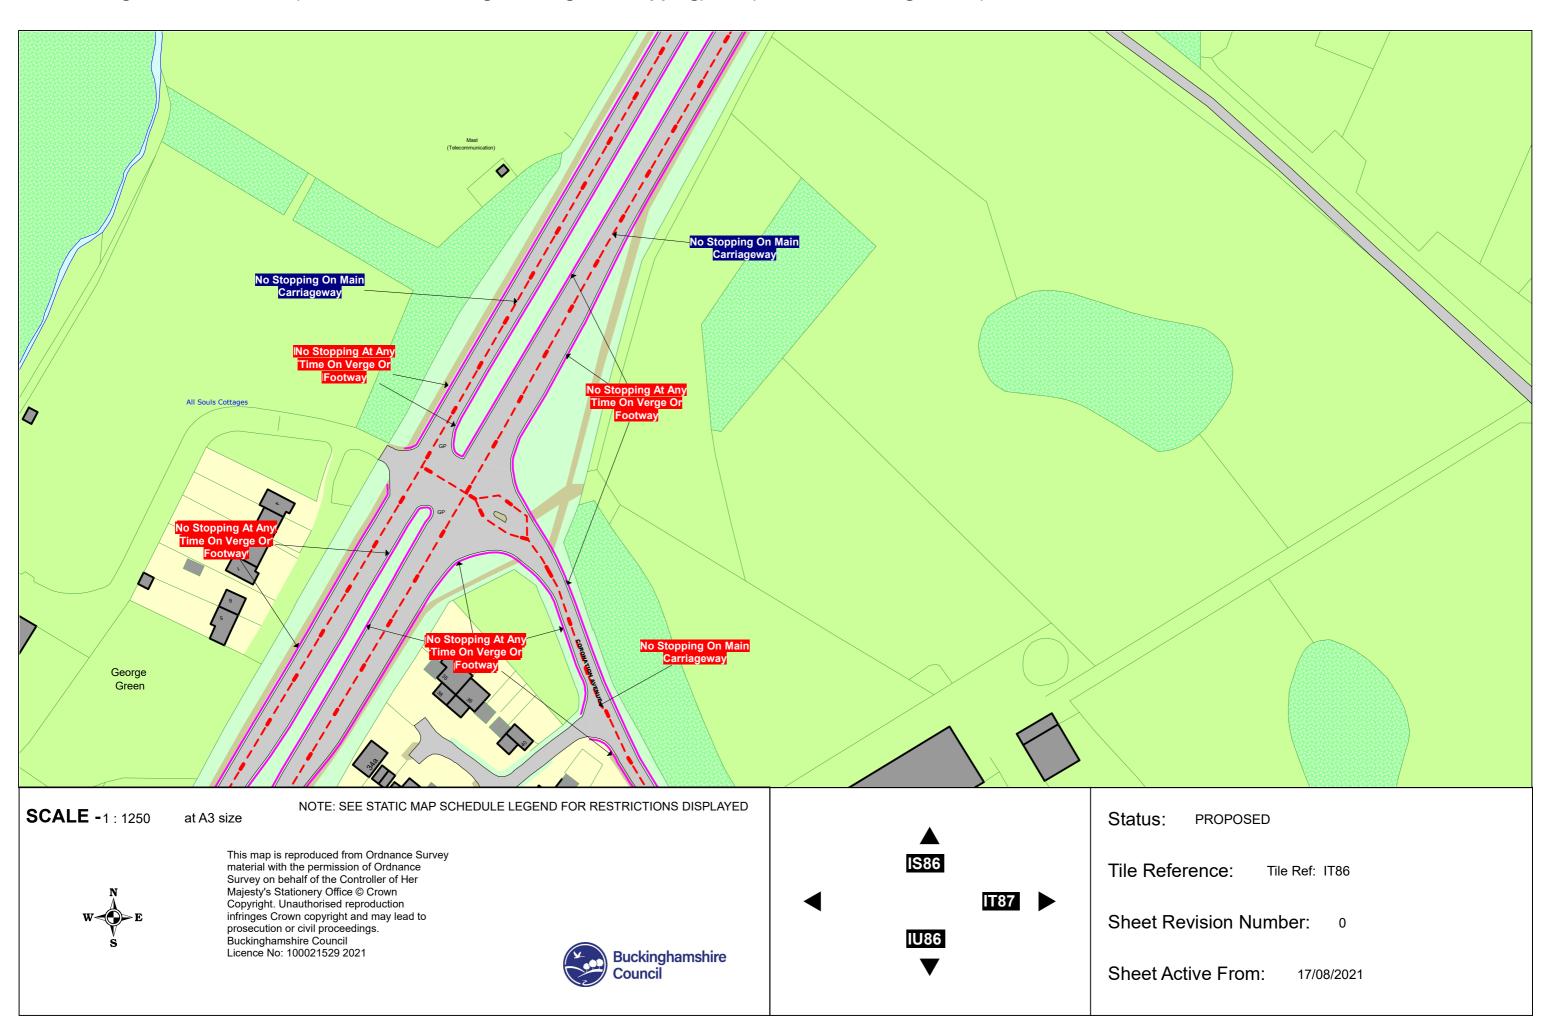

The Buckinghamshire Council (Prohibition of Waiting, Loading and Stopping) and (On-Street Parking Places) Order 2021

Sheet Active From: 17/08/2021

Tile Ref: IR87

Sheet Revision Number: 0

Sheet Active From: 17/08/2021