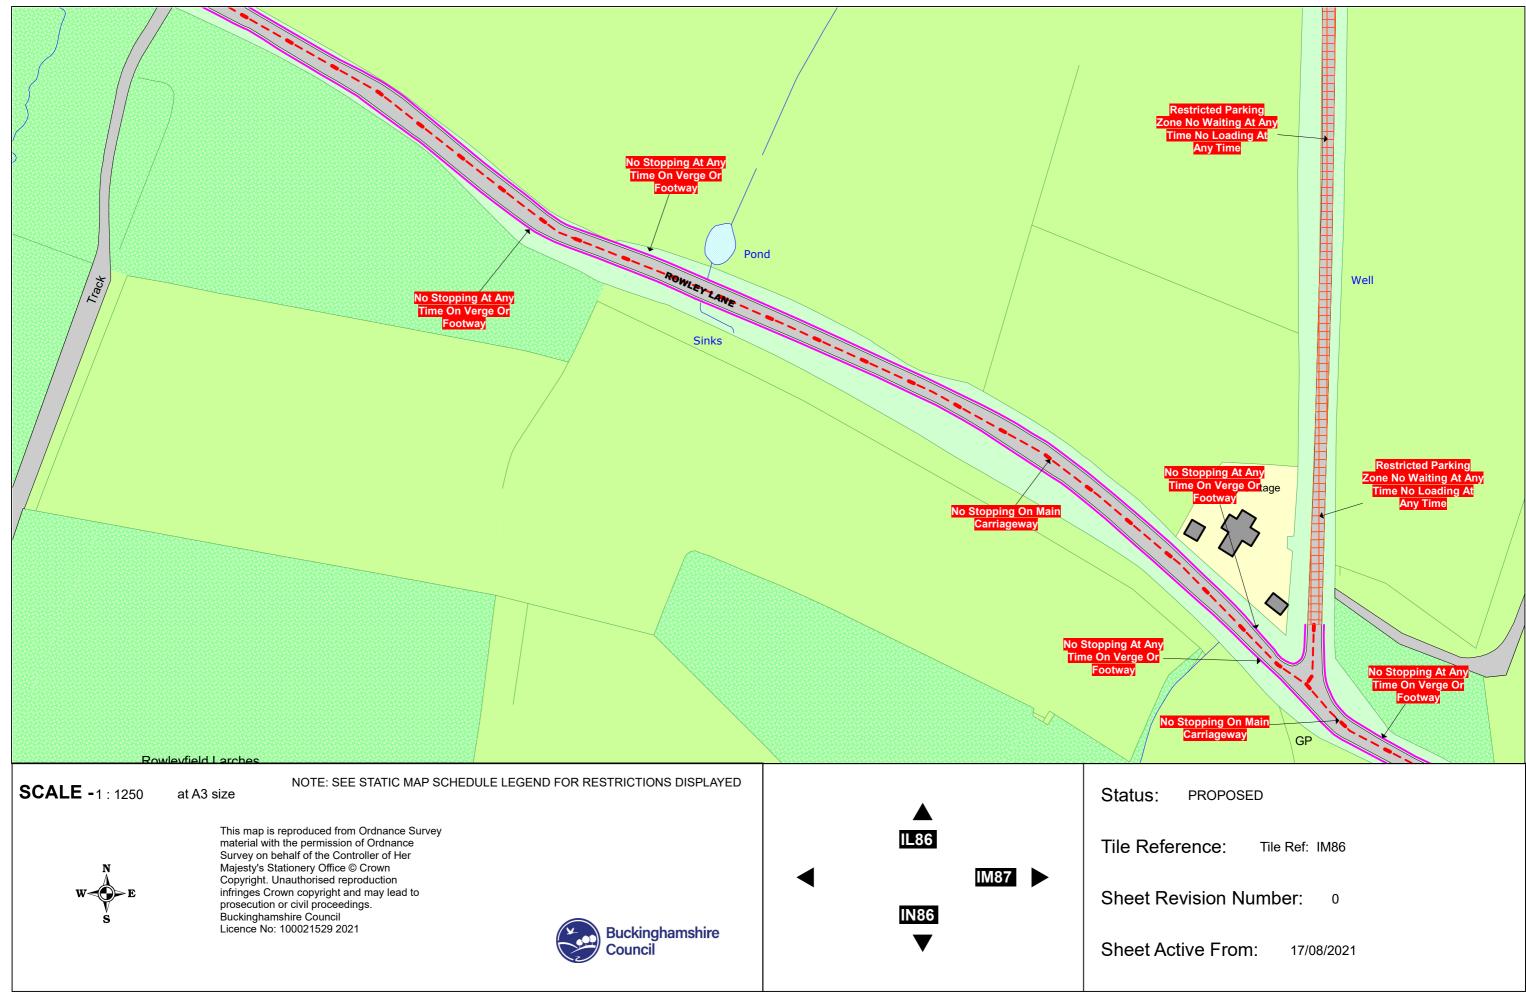

### PROPOSED

Tile Ref: IK74

Sheet Revision Number: 0

17/08/2021













Pond o Stopping At An me On Verge O HAZELHURST ROAD BENTLEY PAR NOTE: SEE STATIC MAP SCHEDULE LEGEND FOR RESTRICTIONS DISPLAYED **SCALE -**1 : 1250 at A3 size Status: This map is reproduced from Ordnance Survey IL73 material with the permission of Ordnance Tile Reference: Survey on behalf of the Controller of Her Majesty's Stationery Office © Crown Copyright. Unauthorised reproduction infringes Crown copyright and may lead to prosecution or civil proceedings. Buckinghamshire Council Licence No: 100021529 2021 Buckinghamshire ▼ Council

The Buckinghamshire Council (Prohibition of Waiting, Loading and Stopping) and (On-Street Parking Places) Order 2021



Sheet Active From: 17/08/2021





























Tile Ref: IR87

Sheet Revision Number: 0

Sheet Active From: 17/08/2021



### PROPOSED

Tile Ref: IR89

Sheet Revision Number: 0

Sheet Active From: 17/08/2021







### PROPOSED

Tile Ref: IS87

Sheet Revision Number: 0

Sheet Active From: 17/08/2021