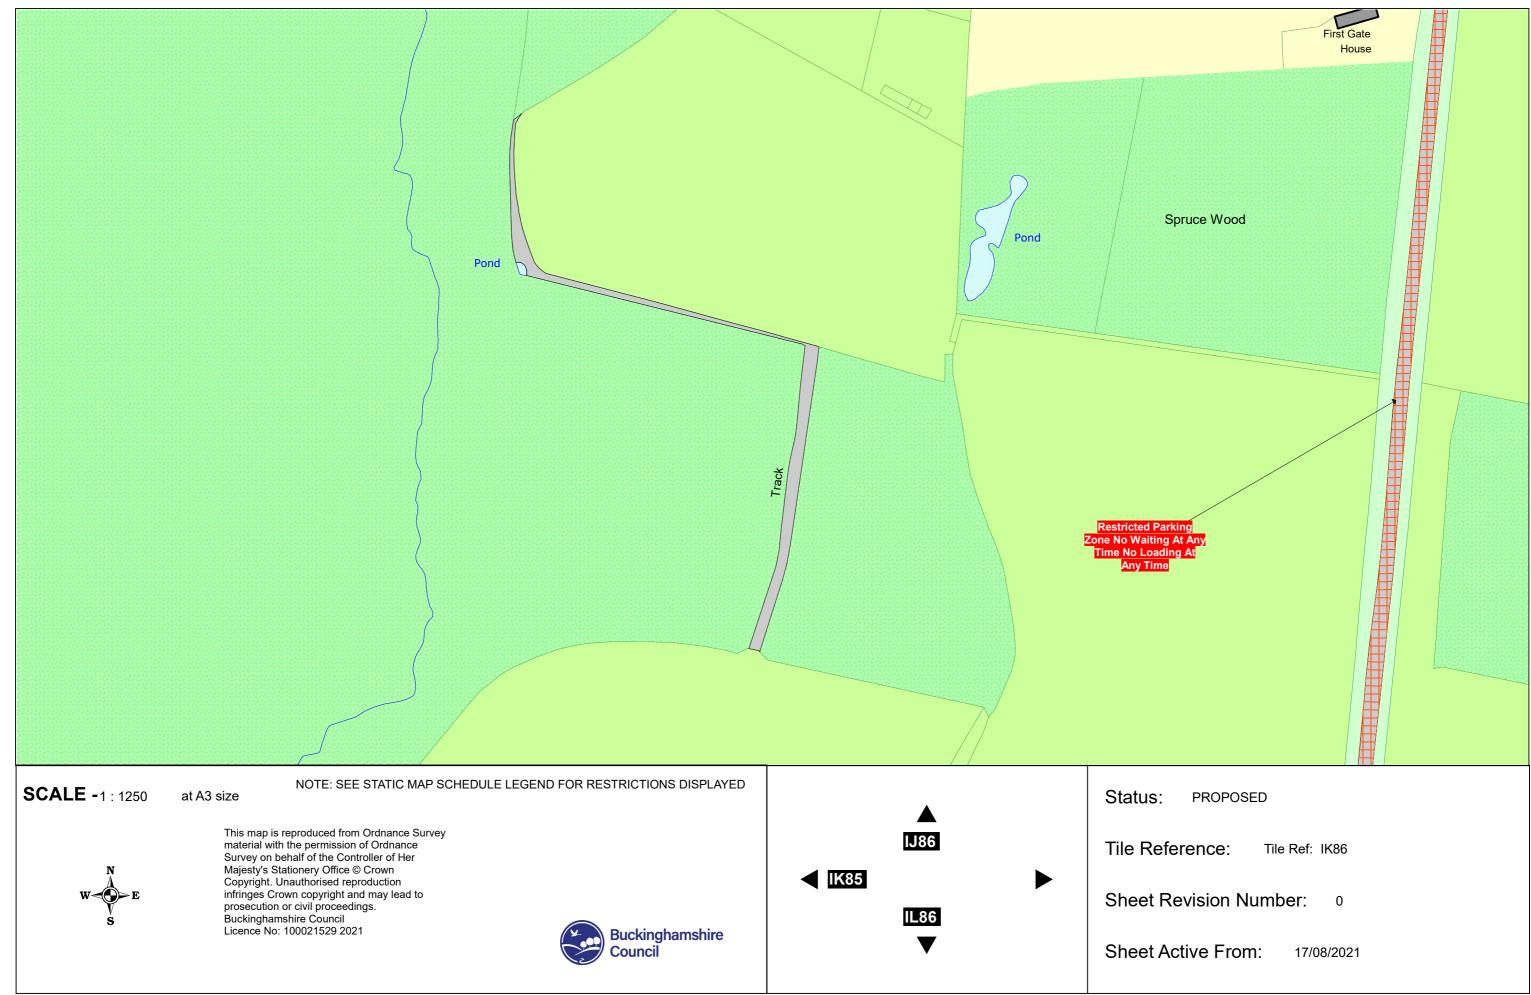

### PROPOSED

Tile Ref: IK74

Sheet Revision Number: 0

17/08/2021

Pond o Stopping At An me On Verge O HAZELHURST ROAD BENTLEY PAR NOTE: SEE STATIC MAP SCHEDULE LEGEND FOR RESTRICTIONS DISPLAYED **SCALE -**1 : 1250 at A3 size Status: This map is reproduced from Ordnance Survey IL73 material with the permission of Ordnance Tile Reference: Survey on behalf of the Controller of Her Majesty's Stationery Office © Crown Copyright. Unauthorised reproduction infringes Crown copyright and may lead to prosecution or civil proceedings. Buckinghamshire Council Licence No: 100021529 2021 Buckinghamshire ▼ Council