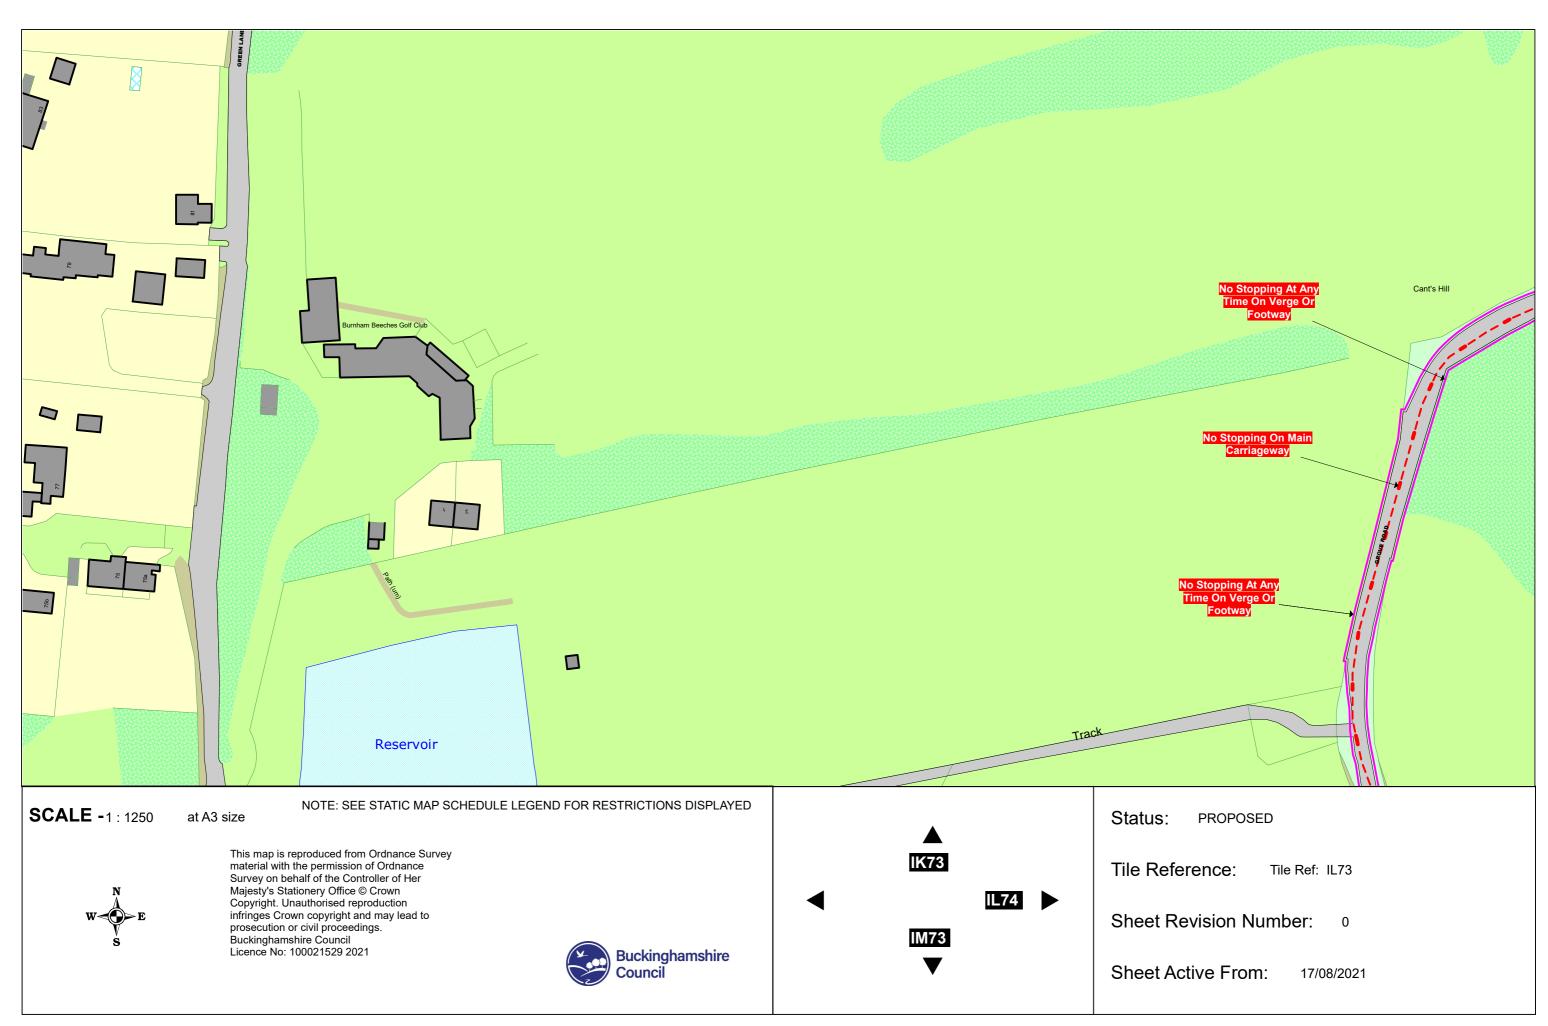

### PROPOSED

Tile Ref: IK74

Sheet Revision Number: 0

17/08/2021

Pond o Stopping At An me On Verge O HAZELHURST ROAD BENTLEY PAR NOTE: SEE STATIC MAP SCHEDULE LEGEND FOR RESTRICTIONS DISPLAYED **SCALE -**1 : 1250 at A3 size Status: This map is reproduced from Ordnance Survey IL73 material with the permission of Ordnance Tile Reference: Survey on behalf of the Controller of Her Majesty's Stationery Office © Crown Copyright. Unauthorised reproduction infringes Crown copyright and may lead to prosecution or civil proceedings. Buckinghamshire Council Licence No: 100021529 2021 Buckinghamshire ▼ Council