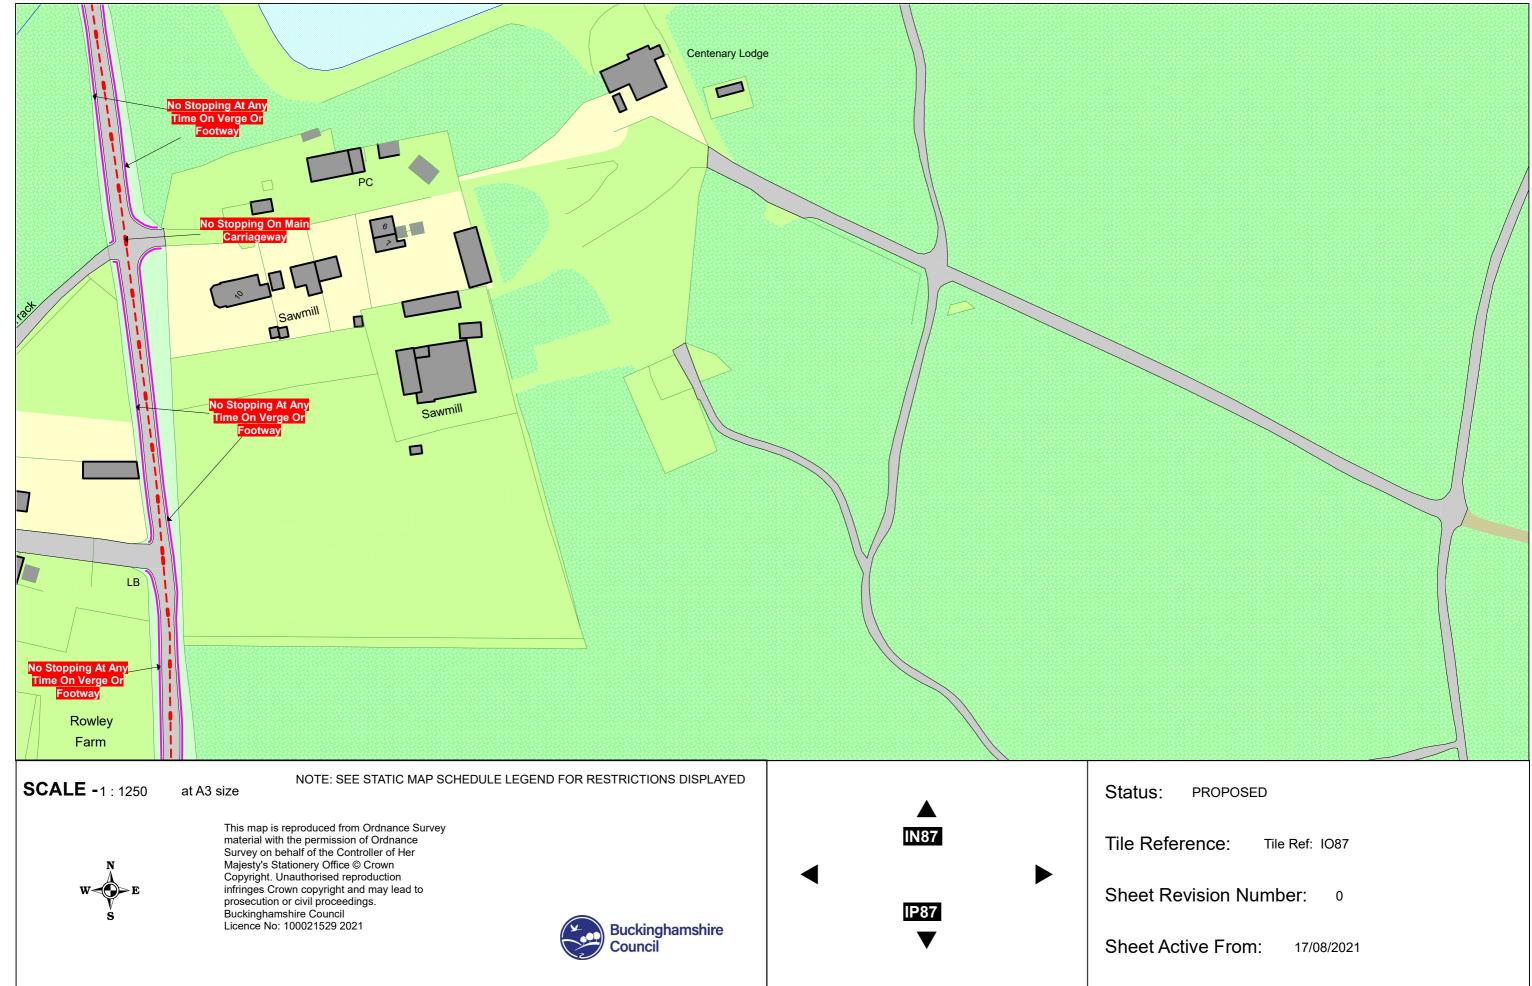

### PROPOSED

Tile Ref: IK74

Sheet Revision Number: 0

17/08/2021













Pond o Stopping At An me On Verge O HAZELHURST ROAD BENTLEY PAR NOTE: SEE STATIC MAP SCHEDULE LEGEND FOR RESTRICTIONS DISPLAYED **SCALE -**1 : 1250 at A3 size Status: This map is reproduced from Ordnance Survey IL73 material with the permission of Ordnance Tile Reference: Survey on behalf of the Controller of Her Majesty's Stationery Office © Crown Copyright. Unauthorised reproduction infringes Crown copyright and may lead to prosecution or civil proceedings. Buckinghamshire Council Licence No: 100021529 2021 Buckinghamshire ▼ Council

The Buckinghamshire Council (Prohibition of Waiting, Loading and Stopping) and (On-Street Parking Places) Order 2021



Sheet Active From: 17/08/2021





























Tile Ref: IR87

Sheet Revision Number: 0

Sheet Active From: 17/08/2021



### PROPOSED

Tile Ref: IR89

Sheet Revision Number: 0

Sheet Active From: 17/08/2021







### PROPOSED

Tile Ref: IS87

Sheet Revision Number: 0

Sheet Active From: 17/08/2021