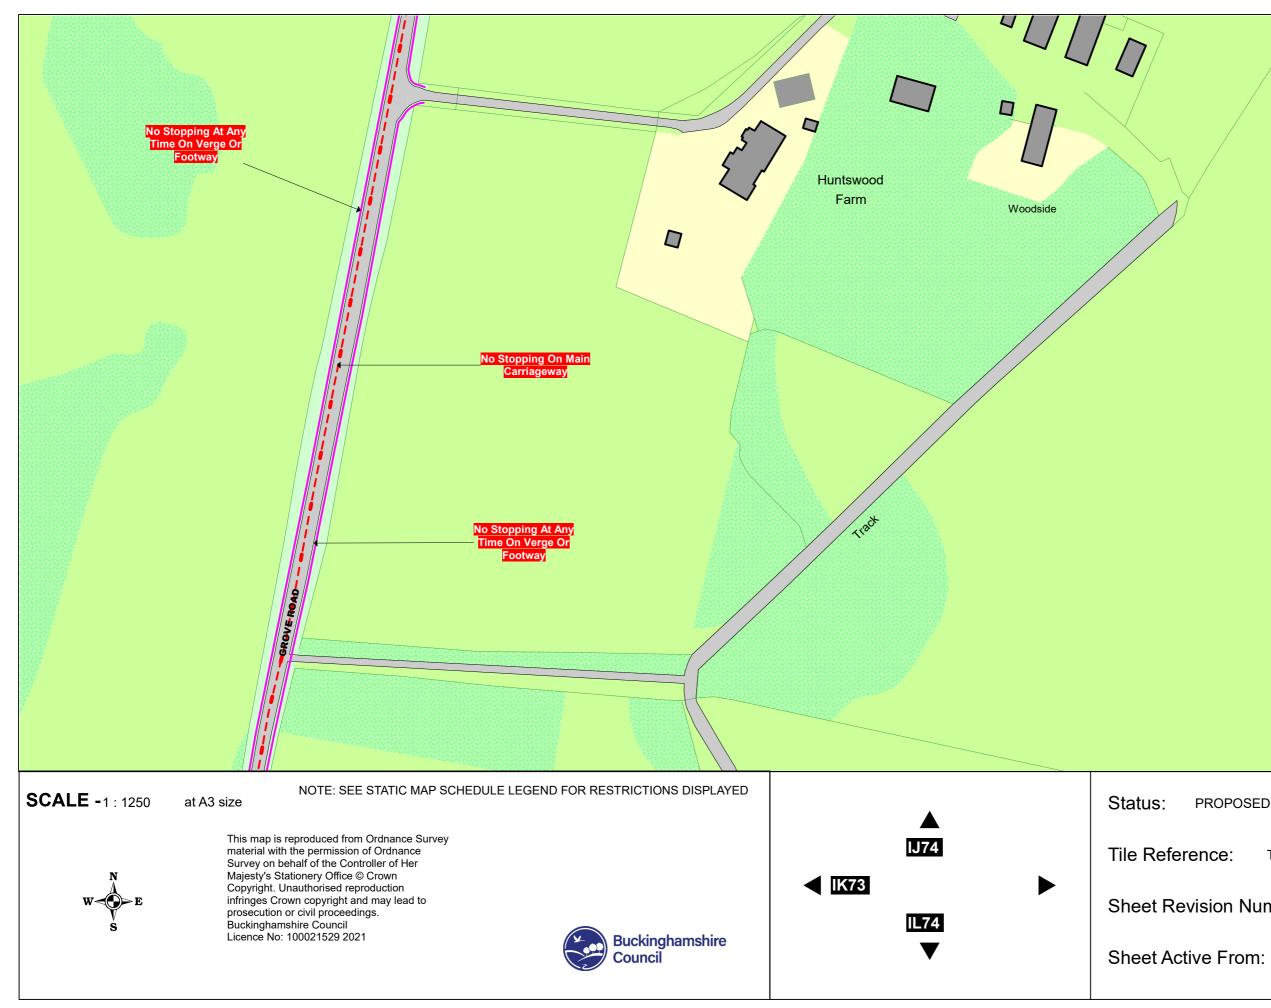

### PROPOSED

Tile Ref: IK74

Sheet Revision Number: 0

17/08/2021

Pond o Stopping At An me On Verge O HAZELHURST ROAD BENTLEY PAR NOTE: SEE STATIC MAP SCHEDULE LEGEND FOR RESTRICTIONS DISPLAYED **SCALE -**1 : 1250 at A3 size Status: This map is reproduced from Ordnance Survey IL73 material with the permission of Ordnance Tile Reference: Survey on behalf of the Controller of Her Majesty's Stationery Office © Crown Copyright. Unauthorised reproduction infringes Crown copyright and may lead to prosecution or civil proceedings. Buckinghamshire Council Licence No: 100021529 2021 Buckinghamshire ▼ Council