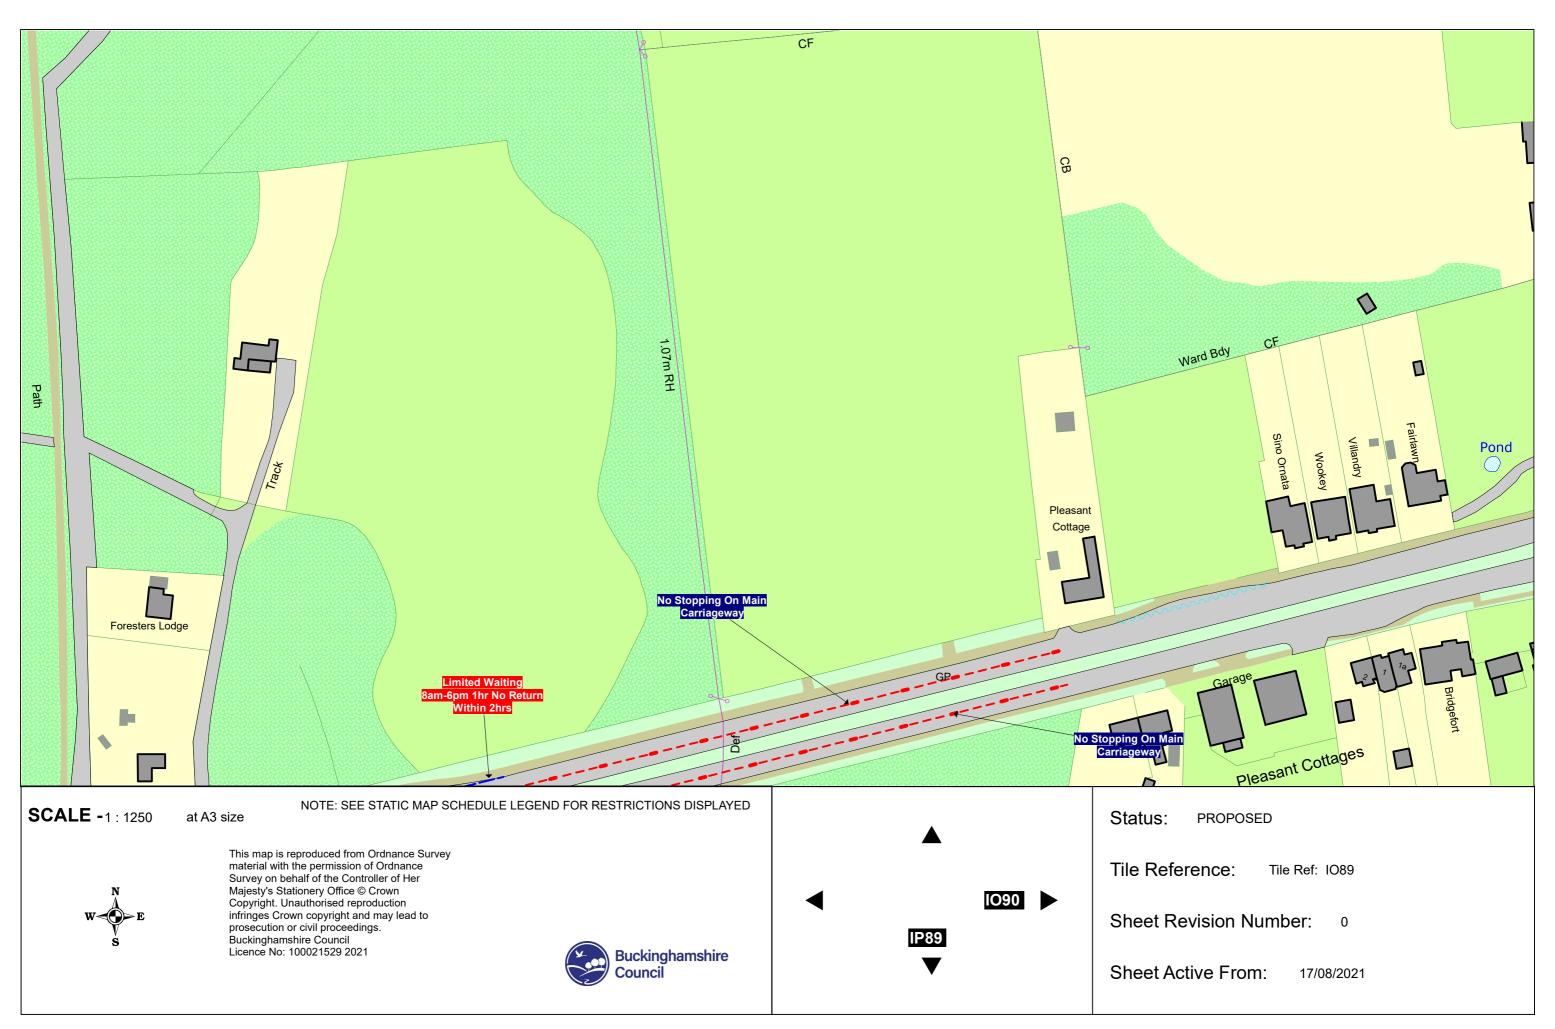

### PROPOSED

Tile Ref: IK74

Sheet Revision Number: 0

17/08/2021













Pond o Stopping At An me On Verge O HAZELHURST ROAD BENTLEY PAR NOTE: SEE STATIC MAP SCHEDULE LEGEND FOR RESTRICTIONS DISPLAYED **SCALE -**1 : 1250 at A3 size Status: This map is reproduced from Ordnance Survey IL73 material with the permission of Ordnance Tile Reference: Survey on behalf of the Controller of Her Majesty's Stationery Office © Crown Copyright. Unauthorised reproduction infringes Crown copyright and may lead to prosecution or civil proceedings. Buckinghamshire Council Licence No: 100021529 2021 Buckinghamshire ▼ Council

The Buckinghamshire Council (Prohibition of Waiting, Loading and Stopping) and (On-Street Parking Places) Order 2021



Sheet Active From: 17/08/2021





























Tile Ref: IR87

Sheet Revision Number: 0

Sheet Active From: 17/08/2021



### PROPOSED

Tile Ref: IR89

Sheet Revision Number: 0

Sheet Active From: 17/08/2021







### PROPOSED

Tile Ref: IS87

Sheet Revision Number: 0

Sheet Active From: 17/08/2021